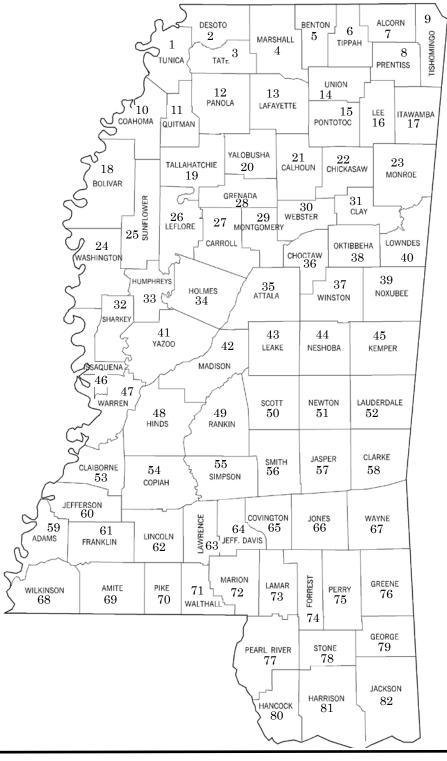

#### **HAY & GRAIN**

2023 crop 4x5 rolls of mixed grass hay, no weeds, 300+ rolls on hand, \$50/roll, will load out or deliver for fee, very good hay. Chickasaw Co., Houlka, 662-448-0243.

Use this map to assist you in locating the towns and counties of buyers and sellers listed in the Mississippi Market Bulletin. The corresponding numbers on the map are listed left to right - top to bottom.