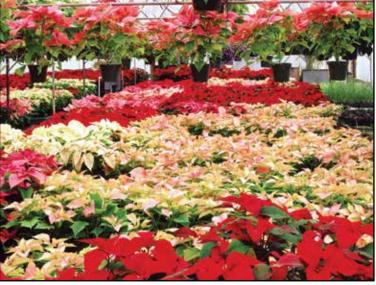

## **Traditional Poinsettias Bring Christmas Cheer**

By MSU Extension Service

Besides the Christmas tree, the poinsettia is the plant most often associated with the Christmas season. You can hardly go wrong with their colorful bracts brightening your decorations.

The color spectrum of poinsettia is truly remarkable. Colors range from red to white to even maroon, making it hard to choose favorites. There are bicolored, speckled and marbled poinsettias. And if that's not enough, growers are even painting leaves and adding glitter.