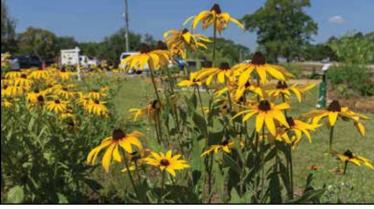

While nonnative plants do provide

Rudbeckia, commonly called black-eyed Susan, is one of several native Mississippi plants that provide food and shelter for pollinators and wildlife while contributing to environmental biodiversity. These rudbeckias were photographed in the Project Pollinator Wildflower Community Garden and Butterfly Waystation in Pearl River County. (File photo by MSU Extension Service/Kevin Hudson)