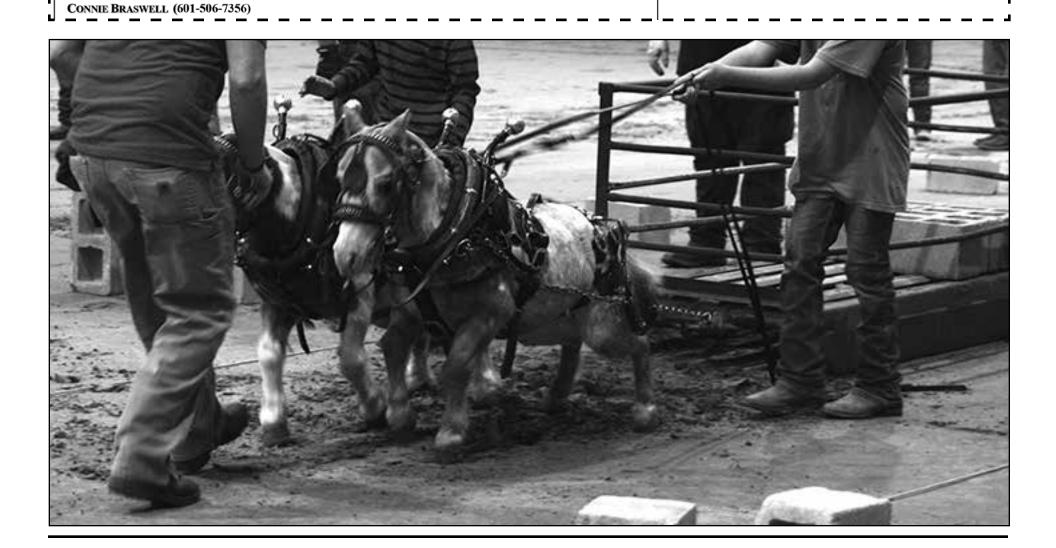

The MS State Fair Talent Show is BACK! We're looking for the best talent in the state, so sign up for a chance to win \$1,000! New addition to the fair this year is the Miss Mississippi State Fair Pageant. From babies to age 17, we want to see you on stage competing for the first Miss Mississippi State Fair! Other contests include the Horse, Mule & Pony Pull, the Fiddle Contest and the always fun Pretty Cow Contest!