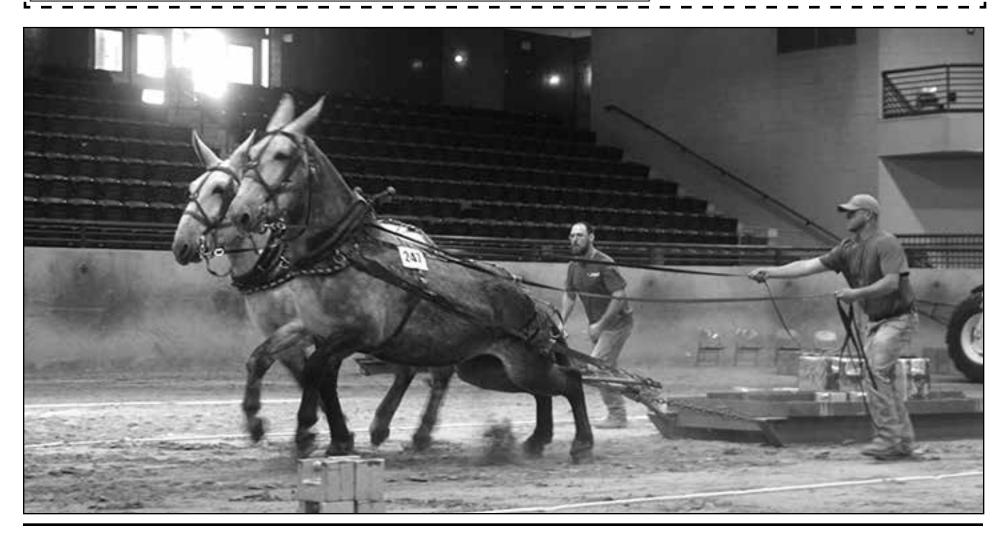

The MS State Fair Talent Show is BACK! We're looking for the best talent in the state, so sign up for a chance to win \$1,000! New addition to the fair this year is the Miss Mississippi State Fair Pageant. From babies to age 17, we want to see you on stage competing for the first Miss Mississippi State Fair! Other contests include the Horse, Mule & Pony Pull, the Fiddle Contest and the always fun Pretty Cow Contest!