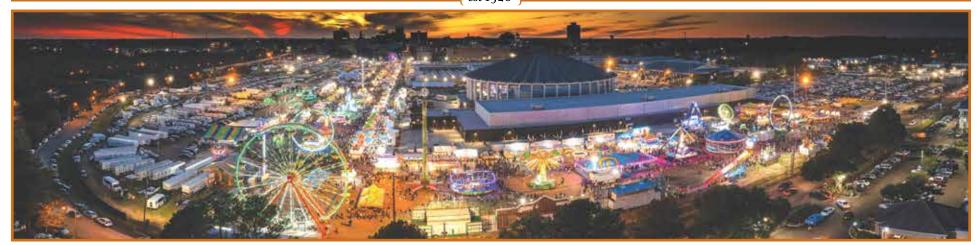

### Celebrating 163 Years at the Mississippi State Fair

By Donna West, Division Director Market Development Division - MDAC

On the heels of autumn's arrival each year, Mississippi's State Fair makes its homecoming to thousands of eager people who just can't wait to hop on their favorite ride while others are finally ready to test their courage by shrieking through the newest hair-raising roller coaster or human rocket launch. Many fairgoers delight in the talent, whether it's a homegrown favorite or a blast from the past each night. Some have a fondness for the livestock shows, contests for beauty, talent, and blue-ribbon pickles, pies and preserves. One of the most

Opening day is Thursday, October 6 at Gate 1, and with a hospitable scissor snip of ribbon at 11:00 a.m. Commissioner Andy Gipson will officially welcome one and all to the 2022 Mississippi State Fair. "For 11 days in October, the Mississippi State Fair provides a safe and friendly location for family fun, top entertainment and the celebration of Mississippi's heritage: agriculture."

The fair runs through Sunday, October 16, with gate admission price of \$5.00, children under the age of 6 are admitted free of charge. For a complete fair guide listing, see pages 16 through 19.

Each year, as the gates swing wide to over 100 acres of open space, livestock barns and exhibit buildings, thousands of people embark on a journey into Mississippi's heritage, customs and good family fun.

As you feast your way down the monumental midway, be sure to enjoy the petting zoo, pig races and the Zerbini Family Circus. New to the returning Frontier Village this year is the Great American Wild West Show. Packed with action, music, history and thrills this wild west show is an exhilarating addition to the state fair.