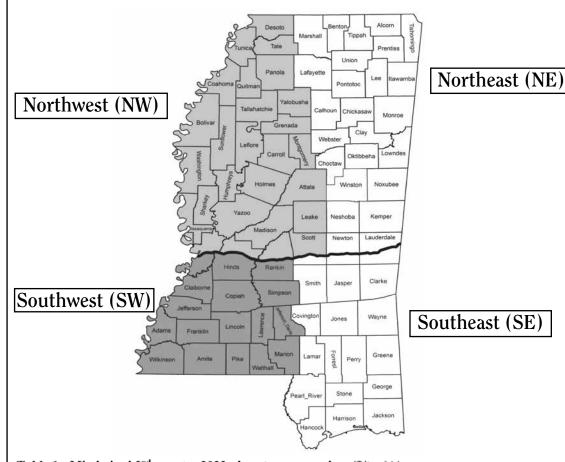

Second cut 2021 crop bahiagrass hay, fertilized & weed free, 65 rolls, \$20/ roll; 2022 crop bahiagrass hay, net wrapped, fertilized & weed free, \$30/

Use this map to assist you in locating the towns and counties of buyers and sellers listed in the Mississippi Market Bulletin. The corresponding numbers on the map are listed left to right - top to bottom.

| Adams           | 59 | Leflore      | 26        |
|-----------------|----|--------------|-----------|
| Alcorn          | 7  | Lincoln      | 62        |
| Amite           | 69 | Lowndes      | 40        |
| Attala          | 35 | Madison      | 42        |
| Benton          | 5  | Marion       | 72        |
| Bolivar         | 18 | Marshall     | 4         |
| Calhoun         | 21 | Monroe       | 23        |
| Carroll         | 27 | Montgomery   | 29        |
| Chickasaw       | 22 | Neshoba      | 44        |
| Choctaw         | 36 | Newton       | 51        |
| Claiborne       | 53 | Noxubee      | 39        |
| Clarke          | 58 | Oktibbeha    | 38        |
| Clay            | 31 | Panola       | 12        |
| Coahoma         | 10 | Pearl River  | 77        |
| Copiah          | 54 | Perry        | <b>75</b> |
| Covington       | 65 | Pike         | 70        |
| DeSoto          | 2  | Pontotoc     | 15        |
| Forrest         | 74 | Prentiss     | 8         |
| Franklin        | 61 | Quitman      | 11        |
| George          | 79 | Rankin       | 49        |
| Greene          | 76 | Scott        | 50        |
| Grenada         | 28 | Sharkey      | 32        |
| Hancock         | 80 | Simpson      | 55        |
| Harrison        | 81 | Smith        | 56        |
| Hinds           | 48 | Stone        | 78        |
| Holmes          | 34 | Sunflower    | 25        |
| Humphreys       | 33 | Tallahatchie | 19        |
| Issaquena       | 46 | Tate         | 3         |
| Itawamba        | 17 | Tippah       | 6         |
| Jackson         | 82 | Tishomingo   | 9         |
| Jasper          | 57 | Tunica       | 1         |
| Jefferson       | 60 | Union        | 14        |
| Jefferson Davis | 64 | Walthall     | 71        |
| Jones           | 66 | Warren       | 47        |
| Kemper          | 45 | Washington   | 24        |
| Lafayette       | 13 | Wayne        | 67        |
| Lamar           | 73 | Webster      | 30        |
| Lauderdale      | 52 | Wilkinson    | 68        |
| Lawrence        | 63 | Winston      | 37        |
| Leake           | 43 | Yalobusha    | 20        |
| Lee             | 16 | Yazoo        | 41        |
|                 |    |              |           |

|                             | DESOTO 2 TUNICA TATE 3       | MARSHALL 4              | BENTON 6             |                           | TISHOMINGO 6 |
|-----------------------------|------------------------------|-------------------------|----------------------|---------------------------|--------------|
| S COA                       | 12 PANOLA GUITMAN QUITMAN    | 13<br>LAFAYETTE         | 14<br>15<br>PONTOTOO |                           | уамва<br>.7  |
| 18<br>BOLIVAR               | TALLAHATCHIE 19 GREN 2 26 37 | ADA S                   |                      | SAW 23<br>MONRO           | DE           |
| Washington                  | HUMPHREYS HOLMES 34          | 35<br>ATTALA            |                      | BBEHA LOWND 40 39 NOXUBEE | - 1          |
| OSAQUENA<br>46<br>47        | 41 YAZOO 42 MADISON          | 43<br>LEAKE             | 44<br>NESHOBA        | 45<br>KEMPER              |              |
| WARREN                      | 48 49 RANKIN                 | SCOTT 50                | NEWTON 51            | LAUDERDALE 52             |              |
| JEFFERSON 60 59 61 FRANKLIN | COPIAH SIMPSON               | 56  COVINGTON 65  DAVIS | JONES 66             | WAYNE 67                  |              |
| WILKINSON AMITE 69          | 62 ₹63 MARIO 72 WALTHALL     | N LAMAR                 | PERRY 75             | GREENE<br>76              |              |
|                             |                              | PEARL RIVER             | stone 78             | GEORGE 79                 |              |
|                             | (                            | HANCOCK 80              | HARRISON 81          | JACKSON 82                |              |
|                             |                              | ~                       | _                    |                           |              |