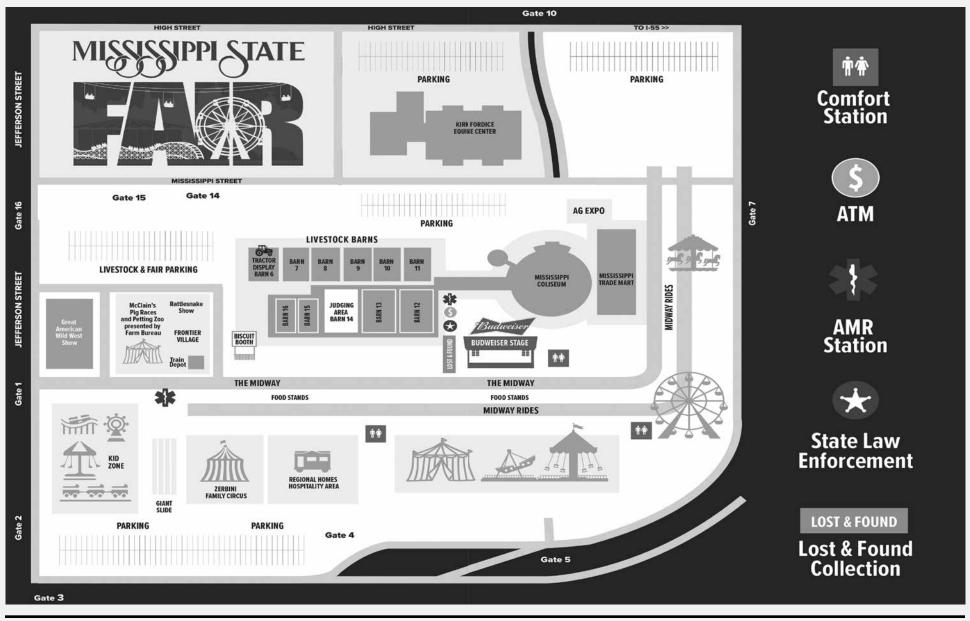

The fair runs through Sunday, October 16, with gate admission price of \$5.00, children under the age of 6 are admitted free of charge. For a complete fair guide listing, see pages 16 through 19.

Each year, as the gates swing wide to over 100 acres of open space, livestock barns and exhibit buildings, thousands of people embark on a journey into Mississippi's heritage, customs and good family fun.

As you feast your way down the monumental midway, be sure to enjoy the petting zoo, pig races and the Zerbini Family Circus. New to the returning Frontier Village this year is the Great American Wild West Show. Packed with action, music, history and thrills this wild west show is an exhilarating addition to the state fair.

There's lots of action to enjoy with the 4-H and FFA livestock shows, Xtreme Bull Riding Fall Nationals, and the Tri-State Rodeo. And, we have days for everyone – Kids Day, Senior American Day, and Mississippi Heroes Day. Over in the Trade Mart you'll find wonderful exhibits, including the Ag Expo, arts and crafts, and FFA and 4-H. Enjoy