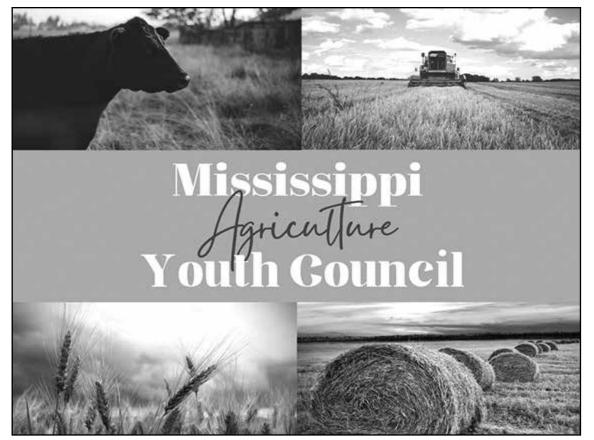

#### Commissioner Andy Gipson Announces Mississippi Ag Youth Council Members

By Hannah East Marketing Specialist - MDAC

This month, Commissioner of Agriculture and Commerce Andy Gipson announced the members of the new Mississippi Agriculture Youth Council. The high school seniors selected are Samuel Devin Granger of Attala County; Hannah Buse of Forrest County; Lila Murphy of Hinds County; Adaline Rouse of Jackson County; Max Hodgins of Lauderdale County; Regan Hand and Drew Wagner of Newton County; Samuel Matthews and Elizabeth Skelton of Oktibbeha County; Faith Sullivan and Delton Boone of Smith County; and Billie Chapman of Tippah County. Members were chosen by a board made up of representatives of the

The 2021 Mississippi Agriculture Youth Council is comprised of 12 high school seniors with an interest in agriculture. The goal of this council is to provide industry exposure and experiential learning in a variety of agriculture fields to youth leaders who have been selected from around the state. Council members will visit Mississippi agricultural companies and organizations, learn about the legislative process and how it affects the agriculture industry, shadow industry professionals and hone professional skills. Council members will serve for one year, from August 2021 to June 2022, and attend a minimum of four meetings at the MDAC headquarters located in Jackson.