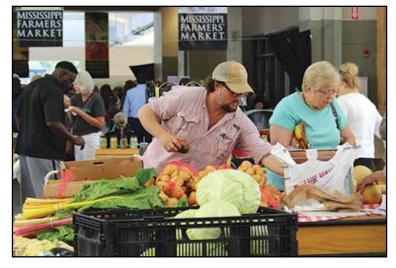

By the vendors selling from the inside out, the customers could shop around the outside perimeter of the market without having to enter the interior of the building. With vendors and customers wearing face masks and practicing social distancing, shopping at the Mississippi Farmers Market continued to be a Saturday destination for locally grown fresh produce, and delicious food items.

In April, and the summer season rapidly approaching, the Mississippi Farmers Market threw open its doors and invited everyone back inside. What shoppers discovered was a renewed, energetic, welcom-

week when the market is not open. Along with our long-time growers, foodies and artisans, the Mississippi Farmers Market continues to welcome new vendors to this extended market family, greet customers, old and new, and remains the largest market in the state.

Due to the coronavirus pandemic, the Mississippi Farmers Market vendors were asked to turn their stalls facing outside for social distancing.