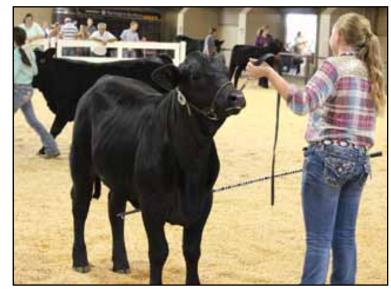

Even as other forms of entertainment, exhibits and competitions were added, livestock exhibitions continued to draw the largest crowds, which still holds true today. Every year, youth from 4-H and FFA groups throughout Mississippi travel to Jackson to exhibit in the junior livestock shows.

Mississippi youth compete for top honors showcasing the best in livestock and agriculture. Come see the best in market and dairy cattle, goats, sheep and swine shows at the 2017 Mississippi State Fair.