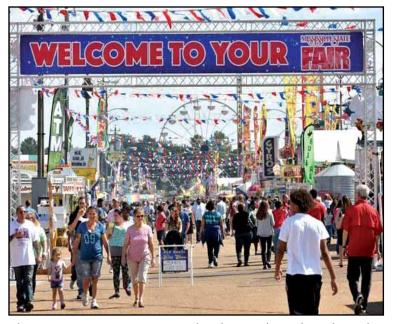

# With Fall Comes the 158th Mississippi State Fair

By Alex Jacks Communications & Marketing Specialist — MDAC

As the traditional scents of pumpkin spice, nutmeg and cinnamon begin to waft in on the fall breeze in Mississippi, the chilly air also brings a set of aromas that can only be found 12 days out of the year. The smell of freshly bathed livestock packed in a show barn combined with the sticky, sweetness of a deep fried Oreo can only mean one thing. The 158th Mississippi State Fair is here!

Daily activities will take place in the Trade Mart, the Kirk Fordice Equine Center, and all along the 105 acres of Mississippi Fairgrounds Complex. The Mississippi State Fair runs Wednesday, October 4 through Sunday, October 15, with a gate admission price of \$5.00 per person. Children under the age of six are admitted free of charge. Enjoy free admission weekdays 10 a.m. until 1 p.m. See pages 18 to 21 for a complete fair guide listing. For additional information, download the Mississippi State Fair mobile app or visit www.msfair.net.