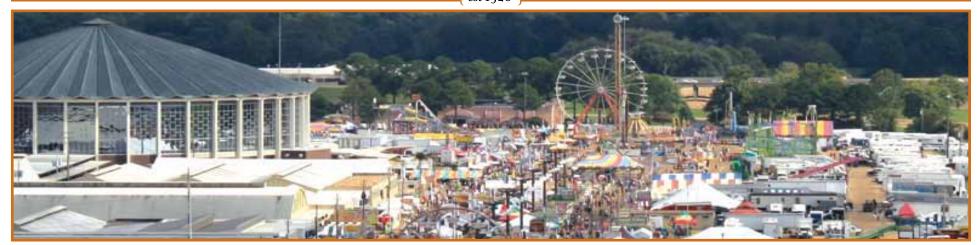

# With Fall Comes the 158th Mississippi State Fair

By Alex Jacks Communications & Marketing Specialist — MDAC

As the traditional scents of pumpkin spice, nutmeg and cinnamon begin to waft in on the fall breeze in Mississippi, the chilly air also brings a set of aromas that can only be found 12 days out of the year. The smell of freshly bathed livestock packed in a show barn combined with the sticky, sweetness of a deep fried Oreo can only mean one thing. The 158th Mississippi State Fair is here!

Since its inception in 1859, the Mississippi State Fair has served as a way for farmers to exhibit

The Mississippi State Fair runs Wednesday, October 4 through Sunday, October 15, as daily entertainment and activities take place in the Trade Mart, the Kirk Fordice Equine Center, and all along the 105 acres of the Mississippi Fairgrounds Complex in Jackson.

In addition to promoting agriculture, the Mississippi State Fair has always been a supporter of wholesome, family fun. One tradition that drives families to the fair each year is the Mile Long Midway, where many of those delectable and familiar smells can be found. The Midway promises not to disappoint with a selection of thriller-seeking rides and yummy foods.