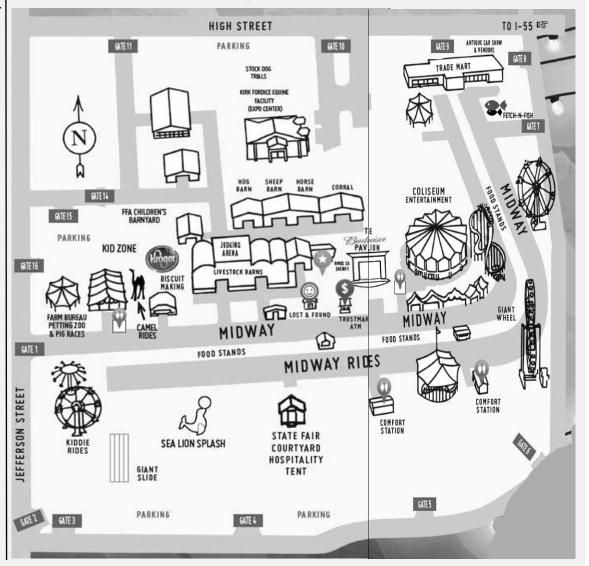

Since its inception in 1859, the Mississippi State Fair has served as a way for farmers to exhibit

The Mississippi State Fair runs Wednesday, October 4 through Sunday, October 15, as daily entertainment and activities take place in the Trade Mart, the Kirk Fordice Equine Center, and all along the 105 acres of the Mississippi Fairgrounds Complex in Jackson.

Daily activities will take place in the Trade Mart, the Kirk Fordice Equine Center, and all along the 105 acres of Mississippi Fairgrounds Complex. The Mississippi State Fair runs Wednesday, October 4 through Sunday, October 15, with a gate admission price of \$5.00 per person. Children under the age of six are admitted free of charge. Enjoy free admission weekdays 10 a.m. until 1 p.m. See pages 18 to 21 for a complete fair guide listing. For additional information, download the Mississippi State Fair mobile app or visit www.msfair.net.