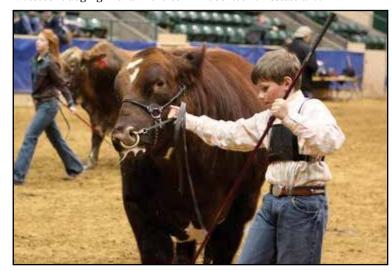

In the livestock area, just off the Midway, there will be over 1,000 students showing their livestock for prizes. Take time to visit the Livestock Judging Arena in the cen-

ter of the food area off the Midway, and don't miss the FFA Children's Barnyard located behind the Biscuit Booth.

Mississippi youth compete for top honors showcasing the best in livestock and agriculture. Come see the best in market and dairy cattle, goats, sheep, and swine shows at the 2018 Mississippi State Fair.