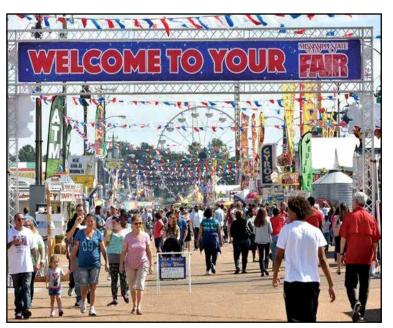

# Indulge Your Senses at the 159th Mississippi State Fair

By Donna West, Division Director Market Development – MDAC

There is no better place to be to take in a glorious sensory overload than the 159th Mississippi State Fair. Upon arrival, even before crossing the threshold of the midway, all senses are working overtime. Shrieks, laughter and the clanging of rides can be heard right away. The sight of throngs of people, the mighty Ferris wheels, and pigs racing will make you blink with delight. Clutching your first win or hanging on tightly as the hair raising ride you're on takes off merely enforces appreciation of contact. The aroma of biscuits baking, corn-

The Mississippi State Fair runs Wednesday, October 3 through Sunday, October 14, as daily entertainment and activities take place in the Trade Mart, the Kirk Fordice Equine Center, and all along the 105 acres of the Mississippi Fairgrounds Complex in Jackson.

Daily activities take place in the Trade Mart, Trustmark Hospitality Tent, the Kirk Fordice Equine Center, and all along the Midway and Fairgrounds Complex. Indulge your senses of smell and taste throughout the Midway as you dine at one or more of the 85 Food and Beverage venues, many of which are from right here in Mississippi.