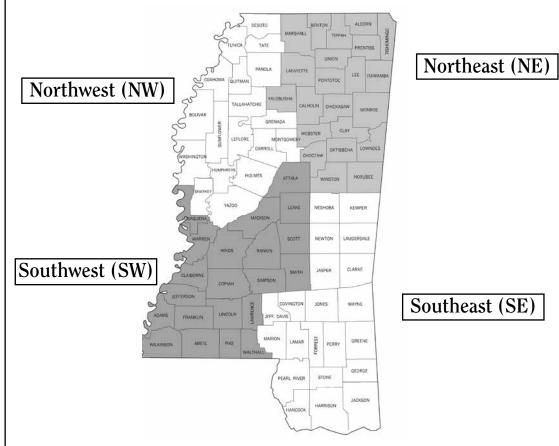

# **WEBSTER COUNTY**

48 acres, selling 40 acres open land, 3,000 sq. ft. home, 40x80 pole barn,

Use this map to assist you in locating the towns and counties of buyers and sellers listed in the Mississippi Market Bulletin. The corresponding numbers on the map are listed left to right - top to bottom.

| are liste       | a left to figh | t - top to bo | LLUII      |
|-----------------|----------------|---------------|------------|
| Adams           | 59             | Leflore       | 26         |
| Alcorn          | 7              | Lincoln       | 62         |
| Amite           | 69             | Lowndes       | 40         |
| Attala          | 35             | Madison       | 42         |
| Benton          | 5              | Marion        | 72         |
| Bolivar         | 18             | Marshall      | 4          |
| Calhoun         | 21             | Monroe        | 23         |
| Carroll         | 27             | Montgomery    | 29         |
| Chickasaw       | 22             | Neshoba       | 44         |
| Choctaw         | 36             | Newton        | 51         |
| Claiborne       | 53             | Noxubee       | 39         |
| Clarke          | 58             | Oktibbeha     | 38         |
| Clay            | 31             | Panola        | 12         |
| Coahoma         | 10             | Pearl River   | 77         |
| Copiah          | 54             | Perry         | <b>75</b>  |
| Covington       | 65             | Pike          | 70         |
| DeSoto          | 2              | Pontotoc      | 15         |
| Forrest         | 74             | Prentiss      | 8          |
| Franklin        | 61             | Quitman       | 11         |
| George          | 79             | Rankin        | 49         |
| Greene          | 76             | Scott         | 50         |
| Grenada         | 28             | Sharkey       | 32         |
| Hancock         | 80             | Simpson       | 55         |
| Harrison        | 81             | Smith         | 56         |
| Hinds           | 48             | Stone         | <b>7</b> 8 |
| Holmes          | 34             | Sunflower     | 25         |
| Humphreys       | 33             | Tallahatchie  | 19         |
| Issaquena       | 46             | Tate          | 3          |
| Itawamba        | 17             | Tippah        | 6          |
| Jackson         | 82             | Tishomingo    | 9          |
| Jasper          | 57             | Tunica        | 1          |
| Jefferson Davis | 64             | Union         | 14         |
| Jefferson       | 60             | Walthall      | 71         |
| Jones           | 66             | Warren        | 47         |
| Kemper          | 45             | Washington    | 24         |
| Lafayette       | 13             | Wayne         | 67         |
| Lamar           | 73             | Webster       | 30         |
| Lauderdale      | 52             | Wilkinson     | 68         |
| Lawrence        | 63             | Winston       | 37         |
| Leake           | 43             | Yalobusha     | 20         |
|                 |                |               |            |