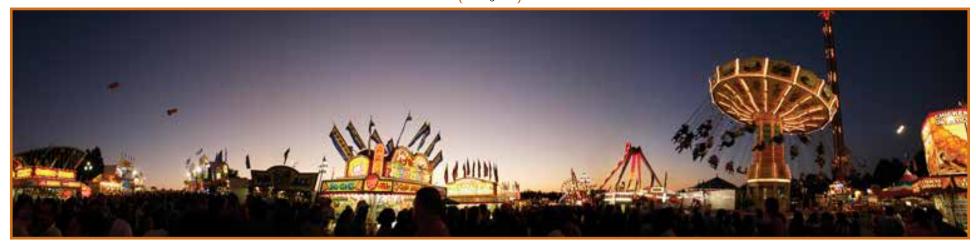

# Indulge Your Senses at the 159th Mississippi State Fair

By Donna West, Division Director Market Development – MDAC

There is no better place to be to take in a glorious sensory overload than the 159th Mississippi State Fair. Upon arrival, even before crossing the threshold of the midway, all senses are working overtime. Shrieks, laughter and the clanging of rides can be heard right away. The sight of throngs of people, the mighty Ferris wheels, and pigs racing will make you blink with delight. Clutching your first win or hanging on tightly as the hair raising ride you're on takes off merely enforces appreciation of contact. The aroma of biscuits baking, corn-

The Mississippi State Fair runs Wednesday, October 3 through Sunday, October 14, as daily entertainment and activities take place in the Trade Mart, the Kirk Fordice Equine Center, and all along the 105 acres of the Mississippi Fairgrounds Complex in Jackson.

dogs cooking, and good stuff grilling will propel you down the longest and most diverse buffet you will ever enjoy.

For 159 years, the Mississippi State Fair, located in the capital city of Jackson has been the designated site for adventure, entertainment, competition and feasting. Over 100 acres of open space, livestock barns, exhibit buildings and a 10,000 seat coliseum provide the framework for a midway overflowing with breathtaking rides, curious displays, tasty treats and multitudes of other attractions.