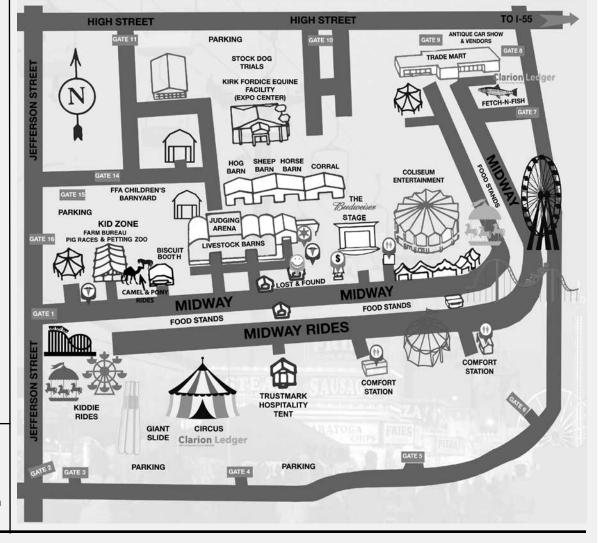

The Mississippi State Fair runs Wednesday, October 3 through Sunday, October 14, as daily entertainment and activities take place in the Trade Mart, the Kirk Fordice Equine Center, and all along the 105 acres of the Mississippi Fairgrounds Complex in Jackson.

Daily activities take place in the Trade Mart, Trustmark Hospitality Tent, the Kirk Fordice Equine Center, and all along the Midway and Fairgrounds Complex. Indulge your senses of smell and taste throughout the Midway as you dine at one or more of the 85 Food and Beverage venues, many of which are from right here in Mississippi.

In the livestock area, just off the Midway, there will be over 1,000 students showing their livestock for prizes. Take time to visit the Livestock Judging Arena in the cen-

ter of the food area off the Midway, and don't miss the FFA Children's Barnyard located behind the Biscuit Booth.

Volunteers from the Mississippi Department of Agriculture and Commerce give out over 100,000 'made from scratch' biscuits every year at the Biscuit Booth near the Kid Zone. Come by between 4:00 and 6:00 p.m. daily and meet your new Commissioner of Agriculture and Commerce, Andy Gipson. "Thank you for letting the Mississippi State Fair be a part of your family tradition this year," said Commissioner Gipson. Your senses will thank you too.